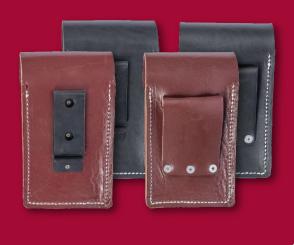

Belt Worn Red Leather

Part# **B5333** 

Belt Worn

Black Leather

Occidental Leather
Sonoma County, CA USA 707 824 2560
www.OccidentalLeather.com

Occidental XXL phone holsters are handcrafted from 10 oz. Latigo belting leather with an attractive Italian-styled drop clasp. They are designed to accommodate the iPhone Pro Max, and Samsung models: A14, S24Ultra, Flip, and A24 - all with Defender case.

- Available in Clip-On or Belt Worn styles
- · Red or Black Leather
- Made in the USA
- Dimensions: Exterior: 8" x 4.5" x 2" / Interior: 6.5" x 3.75" x 1"