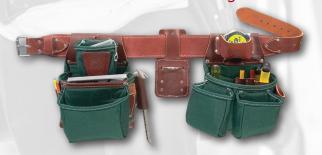

# **BUY ONE / GET ONE PROMO**

**Use Promo Code: OXYQ125** 

# With Every Tool Belt Set Purchased, Receive One (1) FREE 9005 Belt Buddy™

(This is a \$34.00 Value to your customer)

# 9005 BELT BUDDY™



The Belt Buddy™ is a great addition to a tool belt set to provide extra low back support. It will fit under a third bag or hammer holder and is very comfortable and supportive!



# **TOP SELLING TOOL BELT SETS**

# 5080DB

ProFramer™ Set with Double Outer Bags



# 8080DB

OxyLights™ Framer Set with Double Outer Bags



## 9850

Adjust-to-Fit™ FatLip™ Tool Bag Set





• SINCE 1980 • HAND CRAFTED IN THE USA

Part# **5332** 

Clip-On Red Leather

Part# **B5332** 

Clip-On *Black Leather* 

Part# **5333** 

Belt Worn Red Leather

Part# **B5333** 

Belt Worn

Black Leather



Occidental Leather
Sonoma County, CA USA 707 824 2560
www.OccidentalLeather.com



Occidental XXL phone holsters are handcrafted from 10 oz. Latigo belting leather with an attractive Italian-styled drop clasp. They are designed to accommodate the iPhone Pro Max, and Samsung models: A14, S24Ultra, Flip, and A24 - all with Defender case.

- Available in Clip-On or Belt Worn styles
- · Red or Black Leather
- Made in the USA
- Dimensions: Exterior: 8" x 4.5" x 2" / Interior: 6.5" x 3.75" x 1"



#### HERITAGE QUALITY

Each product is desi