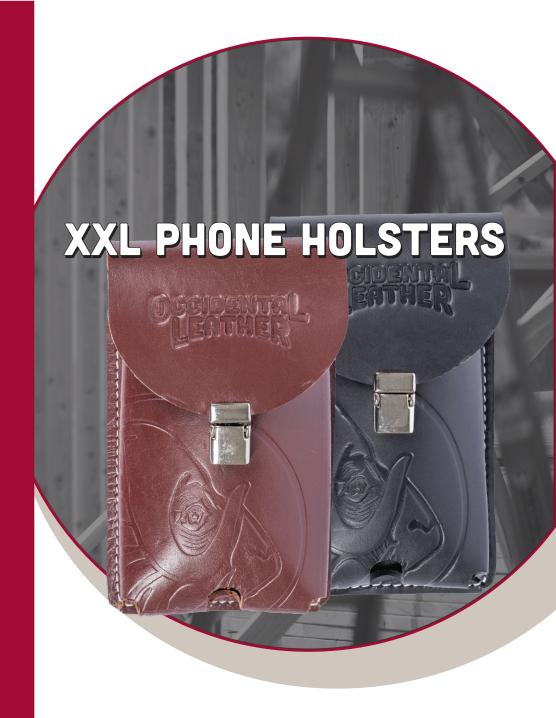

Belt Worn Red Leather

Part# **B5333** 

Belt Worn

Black Leather

Occidental Leather
Sonoma County, CA USA 707 824 2560
www.OccidentalLeather.com

Occidental XXL phone holsters are handcrafted from 10 oz. Latigo belting leather with an attractive Italian-styled drop clasp. They are designed to accommodate the iPhone Pro Max, and Samsung models: A14, S24Ultra, Flip, and A24 - all with Defender case.

- Available in Clip-On or Belt Worn styles
- · Red or Black Leather
- Made in the USA
- Dimensions: Exterior: 8" x 4.5" x 2" / Interior: 6.5" x 3.75" x 1"