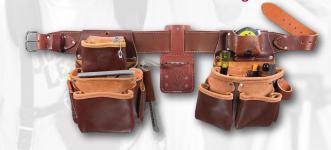

# **BUY ONE / GET ONE PROMO**

**Use Promo Code: OXYQ125** 

# With Every Tool Belt Set Purchased, Receive One (1) FREE 9005 Belt Buddy™

(This is a \$34.00 Value to your customer)

# 9005 BELT BUDDY™



The Belt Buddy™ is a great addition to a tool belt set to provide extra low back support. It will fit under a third bag or hammer holder and is very comfortable and supportive!



# **TOP SELLING TOOL BELT SETS**

# 5080DB

ProFramer™ Set with Double Outer Bags



# 8080DB

OxyLights™ Framer Set with Double Outer Bags



## 9850

Adjust-to-Fit™ FatLip™ Tool Bag Set





• SINCE 1980 • HAND CRAFTED IN THE USA

Part# **5332** 

Clip-On Red Leather

Part# **B5332** 

Clip-On *Black Leather* 

Part# **5333** 

Belt Worn Red Leather

Part# **B5333** 

Belt Worn

Black Leather



Occidental Leather
Sonoma County, CA USA 707 824 2560
www.OccidentalLeather.com



Occidental XXL phone holsters are handcrafted from 10 oz. Latigo belting leather with an attractive Italian-styled drop clasp. They are designed to accommodate the iPhone Pro Max, and Samsung models: A14, S24Ultra, Flip, and A24 - all with Defender case.

- Available in Clip-On or Belt Worn styles
- · Red or Black Leather
- Made in the USA
- Dimensions: Exterior: 8" x 4.5" x 2" / Interior: 6.5" x