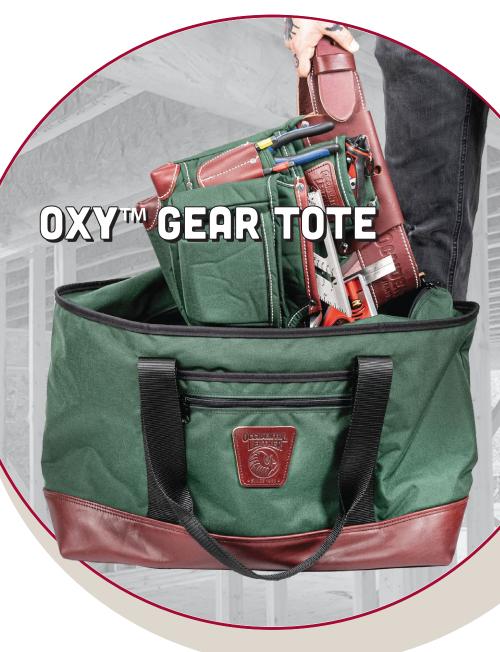

### INTUITIVE DESIGN

Our products are designed to match the way you work, keeping your tools accessible yet out of the way. Designed to be adaptable to your working patterns.

Part# 3535

OXY™ GEAR TOTE

Dimensions:

15" h x 22" w x 11" d

Occidental Leather
Sonoma County, CA USA 707 824 2560
www.OccidentalLeather.com

The Occidental Gear Tote offers an efficient and organized solution for storing a fully loaded tool belt set. This spacious, sturdy tote accommodates your belt set, loose tools, and features pockets designed for small tools and fasteners. A secure zip closure ensures all items remain organized and in one place.

# **OXY™ GEAR TOTE**