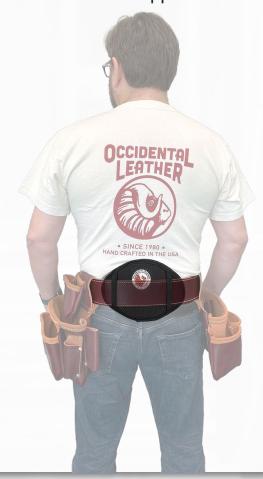

# 9005 BELT BUDDY™

The Belt Buddy™ is a great addition to a tool belt set to provide extra low back support. It will fit under a third bag or hammer holder and is very comfortable and supportive!