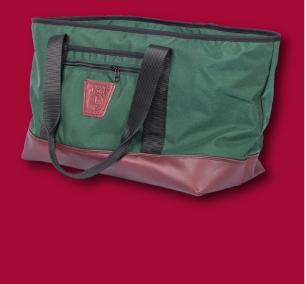

### INTUITIVE DESIGN

Our products are designed to match the way you work, keeping your tools accessible yet out of the way. Designed to be adaptable to your working patterns.

Part# 3535

OXY™ GEAR TOTE

Dimensions:

15" h x 22" w x 11" d

Occidental Leather
Sonoma County, CA USA 707 824 2560
www.OccidentalLeather.com

The Occidental Gear Tote offers an efficient and organized solution for storing a fully loaded tool belt set. This spacious, sturdy tote accommodates your belt set, loose tools, and features pockets designed for small tools and fasteners. A secure zip closure ensures all items remain organized and in one place.

# **Key Features:**

- Materials: Full grain leather bottom with a 1000D Cordura nylon upper, fully lined with 1000D Cordura nylon for enhanced durability.
- **Storage:** Equipped with 2 zip pockets and 4 slide pockets to keep tools and accessories neatly organized.

# **OXY™ GEAR TOTE**