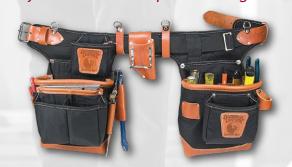

# **TOP SELLING TOOL BELT SETS**

# 5080DB

ProFramer™ Set with Double Outer Bags

# 8080DB

OxyLights™ Framer Set with Double Outer Bags

## 9850

Adjust-to-Fit™ FatLip™ Tool Bag Set

• SINCE 1980 • HAND CRAFTED IN THE USA

Part# **5332** 

Clip-On Red Leather

Part# **B5332** 

Clip-On *Black Leather* 

Part# **5333** 