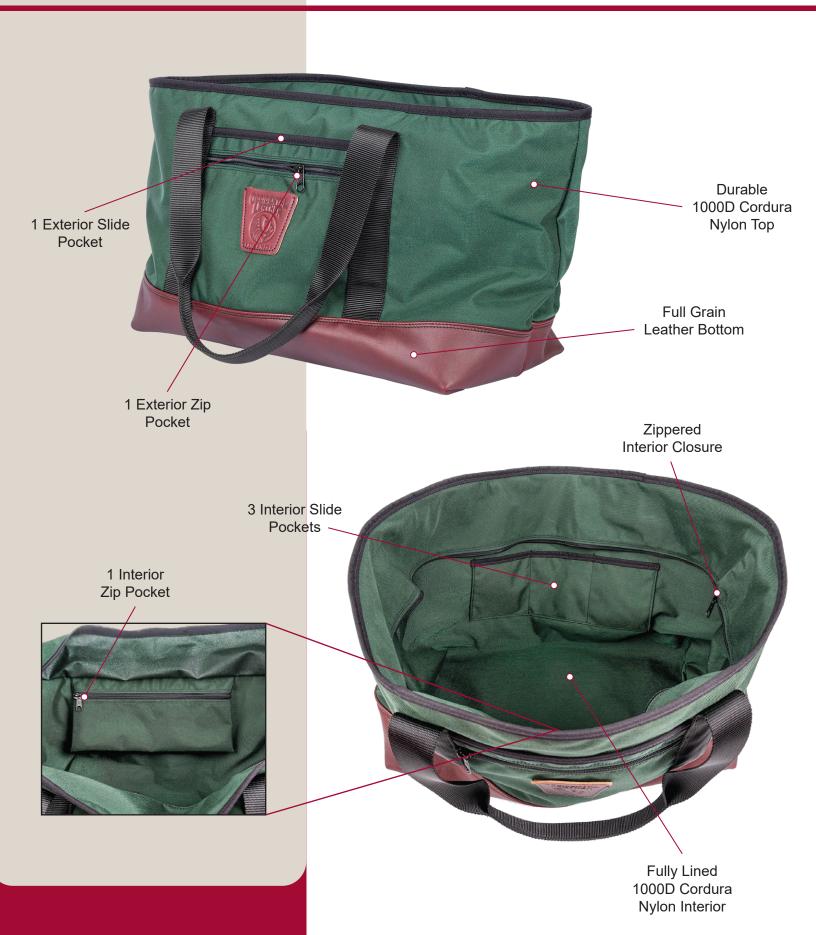

15" h x 22" w x 11" d

Occidental Leather
Sonoma County, CA USA 707 824 2560
www.OccidentalLeather.com

The Occidental Gear Tote offers an efficient and organized solution for storing a fully loaded tool belt set. This spacious, sturdy tote accommodates your belt set, loose tools, and features pockets designed for small tools and fasteners. A secure zip closure ensures all items remain organized and in one place.

# **Key Features:**

- Materials: Full grain leather bottom with a 1000D Cordura nylon upper, fully lined with 1000D Cordura nylon for enhanced durability.
- **Storage:** Equipped with 2 zip pockets and 4 slide pockets to keep tools and accessories neatly organized.