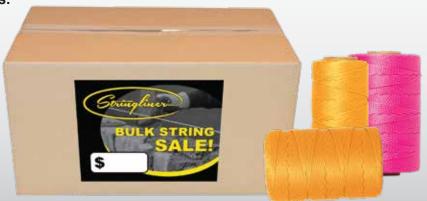

## Purchase by the BOX

\*\*Must Purchase in Master Box Quantities of 48 Rolls.

| Item #     | Description      | Qty./Box | Cost / Roll** | Retail | Margin | Profit |
|------------|------------------|----------|---------------|--------|--------|--------|
| SL9535200E | Orange - 215 Ft. | 48       | \$0.80        | \$1.19 | 33%    | \$0.39 |
| SL953509EB | Pink - 500 Ft.   | 48       | \$1.76        | \$2.69 | 35%    | \$0.93 |
| SL953512EB | Orange - 500 Ft. | 48       | \$1.71        | \$2.69 | 36%    | \$0.98 |